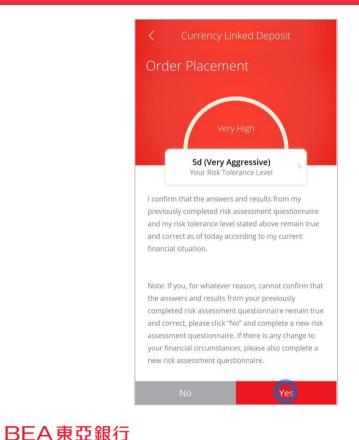

#### Select "Yes" to confirm your Risk Tolerance Level

- Tick the declaration checkboxes and select "Proceed"
- Review the transaction details and select "Confirm"
- Your transaction is submitted

BEA東亞銀行

- Log in BEA App with i-Token
- Go to "Investment" > "Linked Deposits" and then "Currency Linked Deposits"
- Tick the acknowledgement checkboxes and select "Proceed"
- Enter your Deposit Amount and enquiry details
   Select "Proceed"
- Expand the "Indicative Reference Value" and select an "Indicative Coupon (% p.a.)"
  - Select "Proceed"
- Select "Yes" to confirm your Risk Tolerance
   Level