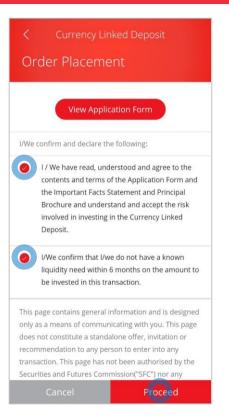

#### Important Facts **Risk Factors &** Statement and Important Note **Principal Brochure** I/We confirm that I/we have read and understand the Important Facts Statement and Principal Brochure (including the nature of the products and key risks of the investment), and the Risk Factors & Important Note in my/our preferred language. I/We acknowledge and understand that the Currency Linked Deposit ("CLD") is not a protected deposit and is not protected by the Deposit Protection Scheme or the Investor Compensation Fund in Hong Kong. I/We further acknowledge and understand that investing in the CLD involves risks which may result in a loss of all or part of the principal amount. I/We fully understand that the value of CLD may fluctuate, sometimes dramatically. This is a structured product involving derivatives. The investment decision is mine/ours and I/we have exercised my/our judgement by carefully considering my/our own investment objective, financial resources,

#### 5 • Tick the declaration checkboxes and select "Proceed"

- Review the transaction details and select "Confirm"
- Your transaction is submitted

| < Currency L                                        | inked Deposit      |  |
|-----------------------------------------------------|--------------------|--|
| Please verify the details of the transaction below. |                    |  |
| Account No.                                         | 015-521-88-***33-0 |  |
| Deposit Amount                                      | GBP 24,680.35      |  |
| Deposit Currency                                    | GBP                |  |
| Alternate Currency                                  | AUD                |  |
| Indicative Reference<br>Value                       | 1.4873             |  |
| Indicative Spot Price                               | 1.4873             |  |
| PIP                                                 | 0.0000000          |  |
| Coupon Rate(p.a.)                                   | 15.200%            |  |
| Coupon Amount                                       | GBP 256.95         |  |
| Deposit Tenor                                       | 25                 |  |
| Day Count Basis                                     | 365                |  |
| Trade Date                                          | 02 March 2035      |  |
| Cancel                                              | Confirm            |  |